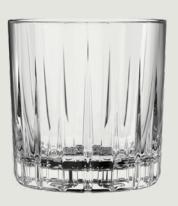

## P03662

Traze PRE

12 1/4 oz (350 ml)

TD 88 mm

BD 81.5 mm

MD 88 mm

H 91 mm

Packing 6/36