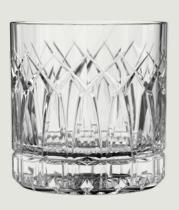

## P03661 Traze PST

12 1/4 oz (350 ml)
TD 88 mm
BD 86 mm
MD 88 mm
H 91 mm
Packing 6/36