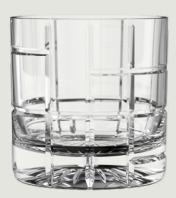

## P03663 Traze FTR

12 1/4 oz (350 ml)
TD 88 mm
BD 86 mm
MD 88 mm
H 91 mm
Packing 6/36