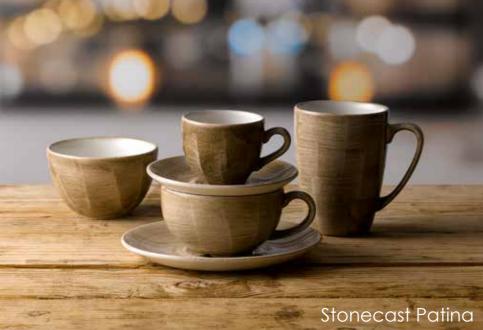

#### Patina

Stonecast Patina items are available in the colours below.

| ANTIQUE<br>TAUPE<br>PAAT | BURNISHED<br>GREEN<br>PABG | IRON<br>BLACK<br>PAIB | VINTAGE<br>COPPER<br>PAVC | RUSTIC<br>TEAL<br>PATR | COBALT<br>BLUE<br>PABL | RUST<br>RED<br>PARE |
|--------------------------|----------------------------|-----------------------|---------------------------|------------------------|------------------------|---------------------|
|                          |                            |                       |                           |                        |                        |                     |
| 10000                    |                            |                       |                           |                        |                        |                     |