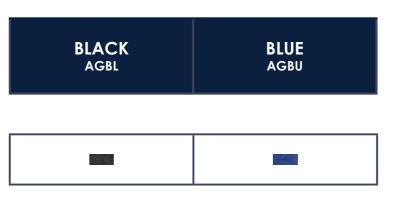

#### Accents

Stonecast Accents items are available in the colours below.

| BLUEBERRY<br>ASBL | DUCK EG<br>BLUE<br>ASDE |
|-------------------|-------------------------|
|                   |                         |
| 5                 |                         |