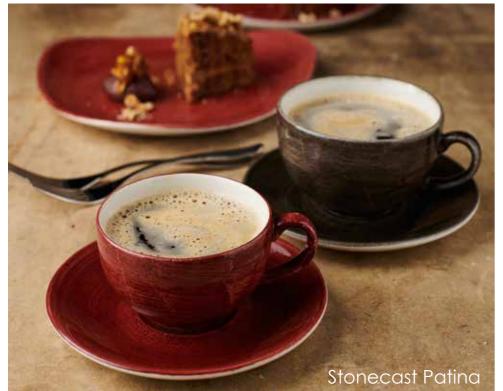

#### Patina

Stonecast Patina items are available in the colours below.

| ANTIQUE<br>TAUPE<br>PAAT | BURNISHED<br>GREEN<br>PABG | IRON<br>BLACK<br>PAIB | VINTAGE<br>COPPER<br>PAVC | RUSTIC<br>TEAL<br>PATR | COBALT<br>BLUE<br>PABL | RUST<br>RED<br>PARE |
|--------------------------|----------------------------|-----------------------|---------------------------|------------------------|------------------------|---------------------|
|                          |                            |                       |                           |                        |                        |                     |
| 10000                    |                            |                       |                           |                        |                        |                     |