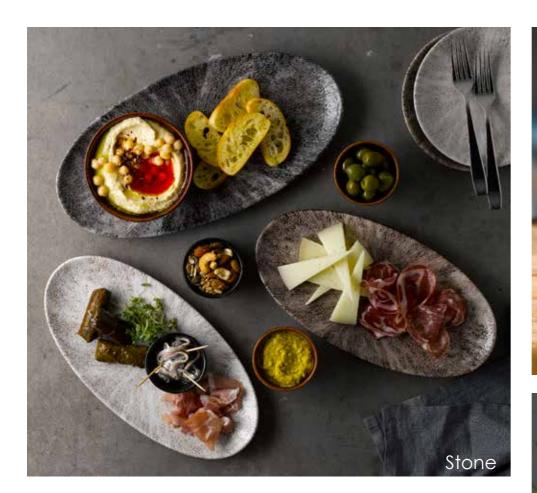

Studio Prints Agano items are available in the colours below.

Stone

Studio Prints Stone items are available in the colours below.

| AGATE | ZIRCON | QUARTZ | AQUA-  | PEARL |
|-------|--------|--------|--------|-------|
| GREY  | BROWN  | BLACK  | MARINE | GREY  |
| STAG  | STZB   | STQB   | STAM   | STGP  |
|       |        |        |        |       |