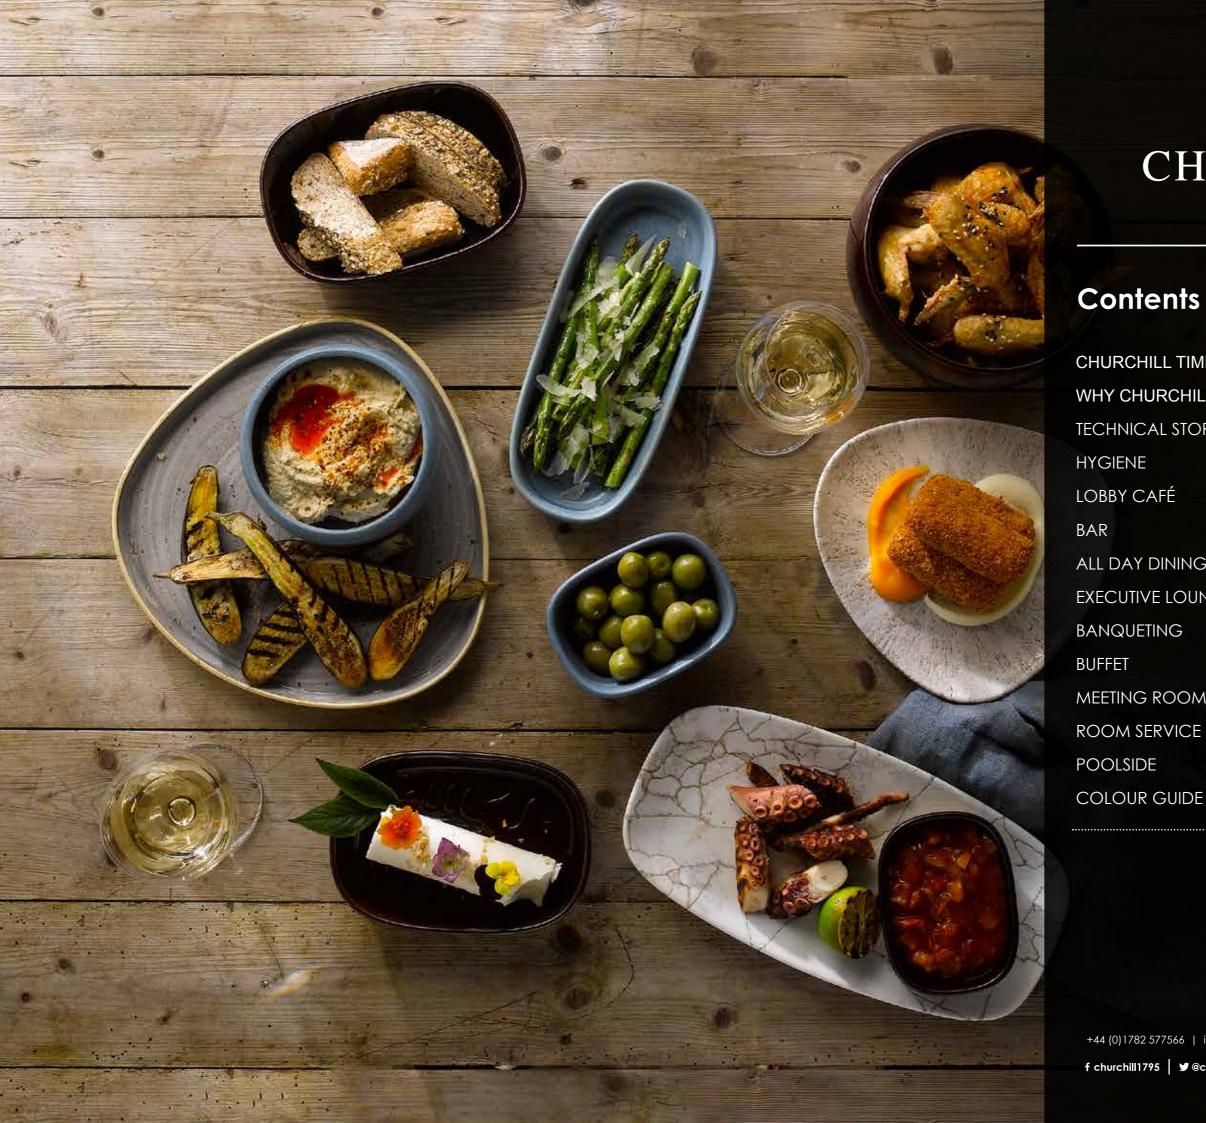

| IELINE     | 4       |
|------------|---------|
| LL         | 5       |
| <b>PRY</b> | 6       |
|            | 7       |
|            | 8 - 10  |
|            | 11 - 13 |
| G          | 14 - 16 |
| NGE        | 17 - 19 |
|            | 20 - 22 |
|            | 23 - 24 |
| ٨S         | 25 - 27 |
| 70.0       | 28 - 30 |
|            | 31 - 33 |
|            | 34 - 36 |
|            |         |