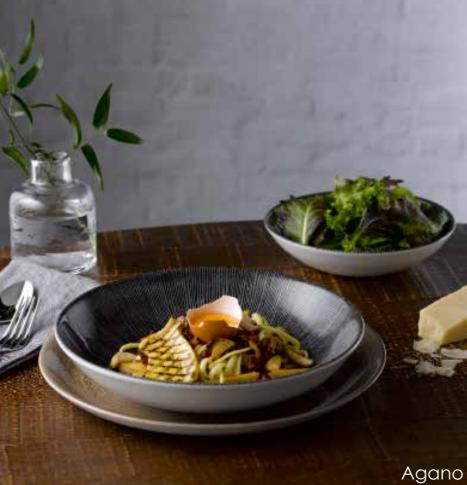

Studio Prints Agano items are available in the colours below.

Stone

Studio Prints Stone items are available in the colours below.

| AGATE | ZIRCON | QUARTZ | AQUA-  | PEARL |
|-------|--------|--------|--------|-------|
| GREY  | BROWN  | BLACK  | MARINE | GREY  |
| STAG  | STZB   | STQB   | STAM   | STGP  |
|       |        |        |        |       |