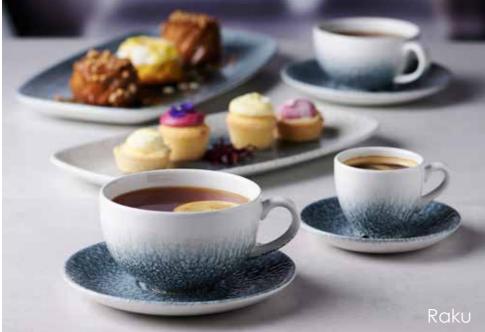

Studio Prints Raku items are available in the colours below.

| TOPAZ | QUARTZ | AGATE | JADE            | GARNET | JASPER    |
|-------|--------|-------|-----------------|--------|-----------|
| BLUE  | BLACK  | GREY  | GREEN           | ORANGE | GREY      |
| RKTB  | RKBQ   | RKAG  | <sub>RKJG</sub> | RKGO   | RKGO      |
|       |        |       | 10000           |        | 1.11.1.11 |