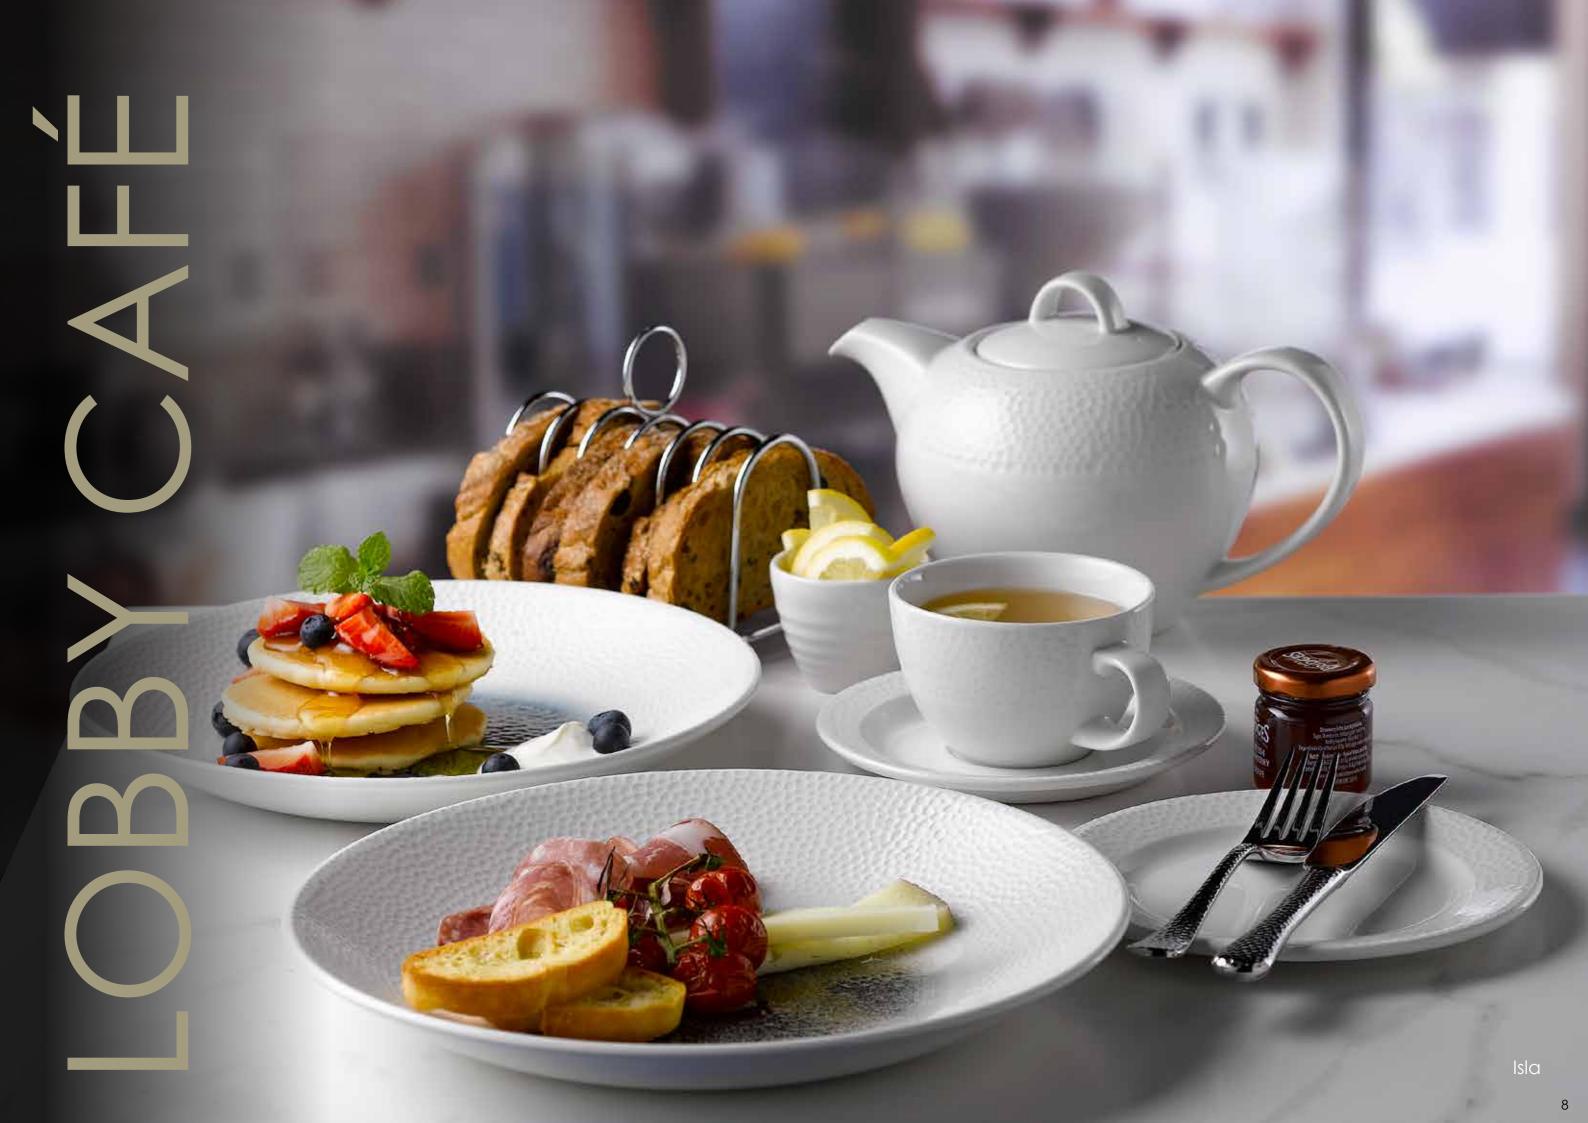

around the world ensuring we understand the needs of our customers.

#### **FOOD SAFETY**

#### A L C H E M Y <sup>®</sup> Vitrified Fine China BS8654 - BS4034 Made in England



#### AT CHURCHILL, WE KNOW THAT FOOD SAFETY HAS ALWAYS BEEN A TOP PRIORITY FOR THE HOSPITALITY INDUSTRY. OUR COMMITMENT TO SUPPORTING FOOD SAFETY REMAINS OF HIGH IMPORTANCE TO US.

We blend centuries of experience with cutting edge technology and design innovation to produce one of the strongest ceramic bodies in the world.

Choosing our vitrified ceramic products, each with a hard-wearing superior glaze and edge chip resistance, helps to support food safety.

The perfect blend of science, expertise and engineering. Churchill products are engineered to perform, to protect and to last.



SUPPORTING FOOD SAFETY





## LOBBY CAFÉ - WHITE OPTIONS

# **BEST OPTION**





## BETTER OPTION











## LOBBY CAFÉ - COLOUR OPTIONS

# **BEST OPTION**











Stonecast Accents





# GOOD OPTION





10



Emerge

# **BEST OPTION**





## **BETTER OPTION**











# GOOD OPTION

Bit on the Side

### BAR - COLOUR OPTIONS

# **BEST OPTION**





















#### ALL DAY DINING - WHITE OPTIONS

# **BEST OPTION**





# **BETTER OPTION**





Alchemy White











### ALL DAY DINING - COLOUR OPTIONS

# BEST OPTION





## **BETTER OPTION**













### EXECUTIVE LOUNGE - WHITE OPTIONS

# **BEST OPTION**





**BETTER OPTION** 









### **EXECUTIVE LOUNGE - COLOUR OPTIONS**

# **BEST OPTION**





## **BETTER OPTION**















### BANQUETING - WHITE OPTIONS

# **BEST OPTION**





#