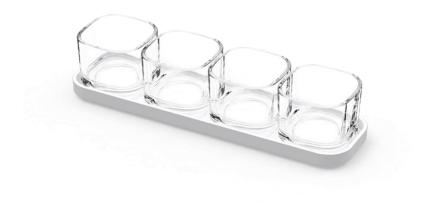

VERRINE, consists of a set of small thick-wall glasses and a ceramic tray to serve small foods such as canapes or other small appetizers.

The series is inspired by the modular rounded square shape, which has a simple and modern aesthetic look that makes food presentation stand out.

Verrine is designed with stackable functionality, making it more practical and conveniently conserving space. The glass container and ceramic tray can be mixed and matched to fit the service requirements for a variety of foods, whether it is for a buffet or a personal set service. The possibilities are endless, Verrine can make a difference in adding a unique touch to your food presentation according to your imagination.