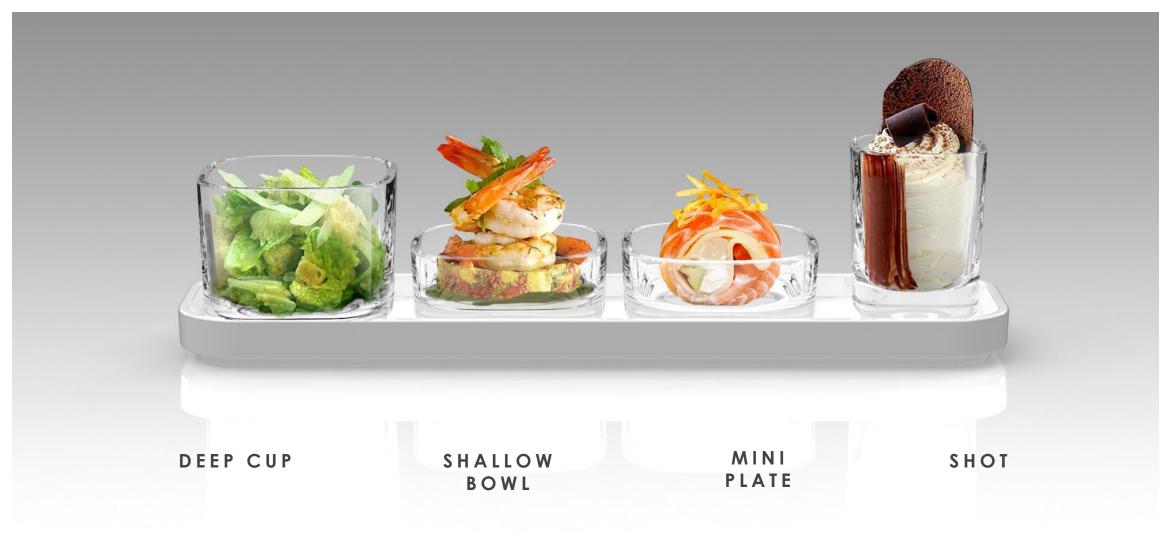

VERRINE, consists of a set of small thick-wall glasses and a ceramic tray to serve small foods such as canapes or other small appetizers.

The series is inspired by the modular rounded square shape, which has a simple and modern aesthetic look that makes food presentation stand out.

Verrine is designed with stackable functionality, making it more practical and conveniently conserving space. The glass container and ceramic tray can be mixed and matched to fit the service requirements for a variety of foods, whether it is for a buffet or a personal set service. The possibilities are endless, Verrine can make a difference in adding a unique touch to your food presentation according to your imagination.