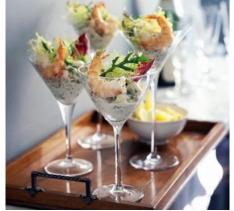

VERRINE, consists of a set of small thick-wall glasses and a ceramic tray to serve small foods such as canapes or other small appetizers.

The series is inspired by the modular rounded square shape, which has a simple and modern aesthetic look that makes food presentation stand out.

Verrine is designed with stackable functionality, making it more practical and conveniently conserving space. The glass container and ceramic tray can be mixed and matched to fit the service requirements for a variety of foods, whether it is for a buffet or a personal set service. The possibilities are endless, Verrine can make a difference in adding a unique touch to your food presentation according to your imagination.

The unique feature of Verrine is that this well-crafted assortment has been thoughtfully designed with personal hygiene at the forefront. We fully realize the importance of personal cleanliness, especially in the context of the current circumstances, so Verrine helps reduce unnecessary contact during social gatherings, helping to maintain personal hygiene while you and your guests enjoy your special occasions. Simple | Modularity | Stackable