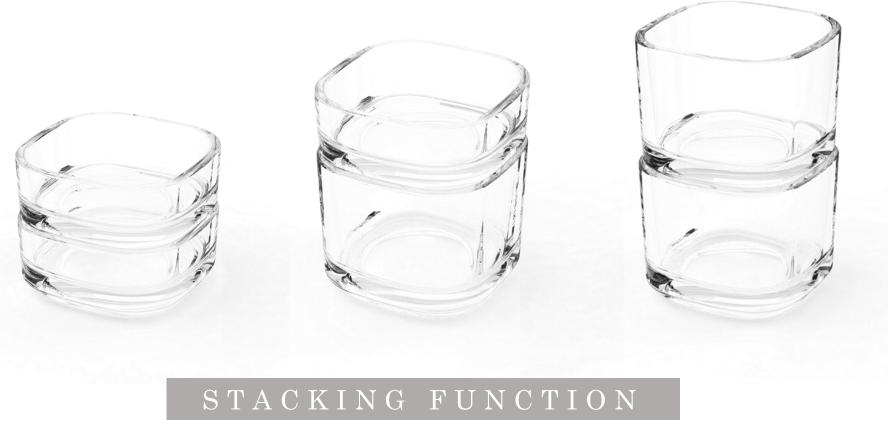

Verrine is designed with stackable functionality, making it more practical and conveniently conserving space. The glass container and ceramic tray can be mixed and matched to fit the service requirements for a variety of foods, whether it is for a buffet or a personal set service. The possibilities are endless, Verrine can make a difference in adding a unique touch to your food presentation according to your imagination.

#### Simple | Modularity | Stackable

VERRINE PRESERVE THE PERSONAL HYGIENE

Save Space for store