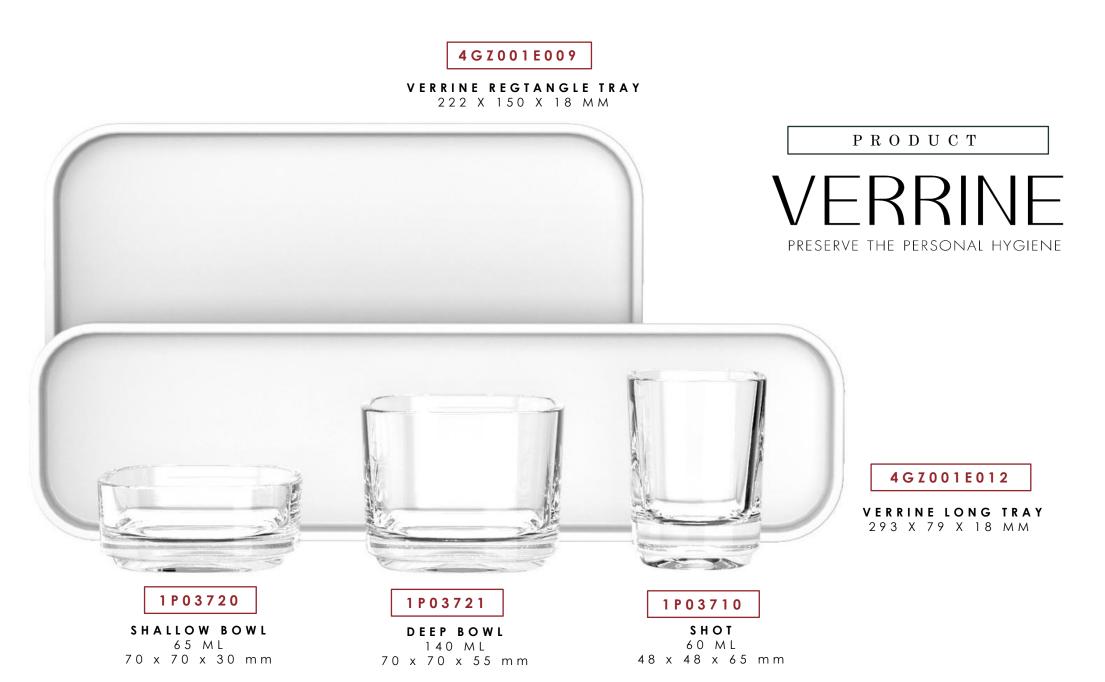

# WHAT IS VERRINE?

A *VERRINE* is a French word for a small, thick-walled glass container with no base, whose purpose is to hold a solid or liquid dish (starter, main course or dessert) rather than a drink.

VERRINE, consists of a set of small thick-wall glasses and a ceramic tray to serve small foods such as canapes or other small appetizers.

The series is inspired by the modular rounded square shape, which has a simple and modern aesthetic look that makes food presentation stand out.

#### Material Remark

- Cup material are all glasses
- Tray material are Ceramic

BUFFET LINE SETTINGS WITH FOOD

VERRINE PRESERVE THE PERSONAL HYGIENE

#### PACKAGING:

FOOD SERVICE AND RETAIL PACKING: both gift box and brown box.

- Loose Brown Box (Standard brown box)
  - Deep bowl 140ml : 6/72
  - Shallow bowl 65ml : 6/72
  - Shot glass 60ml : 12/72
  - Long Tray : 6/24
  - Regtangle Tray : 6/24