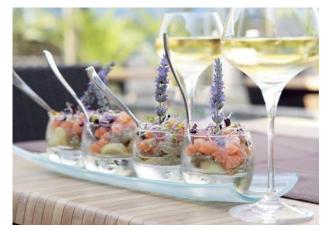

VERRINE, consists of a set of small thick-wall glasses and a ceramic tray to serve small foods such as canapes or other small appetizers.

The series is inspired by the modular rounded square shape, which has a simple and modern aesthetic look that makes food presentation stand out.

Verrine is designed with stackable functionality, making it more practical and conveniently conserving space. The glass container and ceramic tray can be mixed and matched to fit the service requirements for a variety of foods, whether it is for a buffet or a personal set service. The possibilities are endless, Verrine can make a difference in adding a unique touch to your food presentation according to your imagination.

The unique feature of Verrine is that this well-crafted assortment has been thoughtfully designed with personal hygiene at the forefront. We fully realize the importance of personal cleanliness, especially in the context of the current circumstances, so Verrine helps reduce unnecessary contact during social gatherings, helping to maintain personal hygiene while you and your guests enjoy your special occasions. Simple | Modularity | Stackable