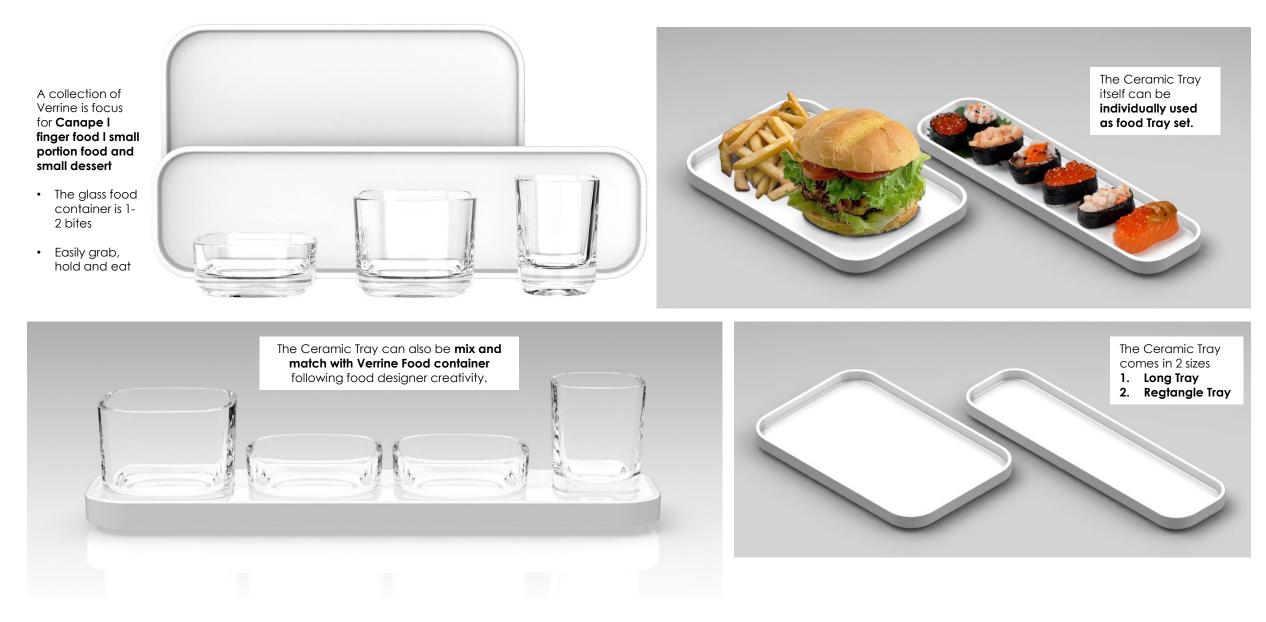

VERRINE, consists of a set of small thick-wall glasses and a ceramic tray to serve small foods such as canapes or other small appetizers.

The series is inspired by the modular rounded square shape, which has a simple and modern aesthetic look that makes food presentation stand out.

Verrine is designed with stackable functionality, making it more practical and conveniently conserving space. The glass container and ceramic tray can be mixed and matched to fit the service requirements for a variety of foods, whether it is for a buffet or a personal set service. The possibilities are endless, Verrine can make a difference in adding a unique touch to your food presentation according to your imagination.

The unique feature of Verrine is that this well-crafted assortment has been thoughtfully designed with personal hygiene at the forefront. We fully realize the importance of personal cleanliness, especially in the context of the current circumstances, so Verrine helps reduce unnecessary contact during social gatherings, helping to maintain personal hygiene while you and your guests enjoy your special occasions. Simple | Modularity | Stackable