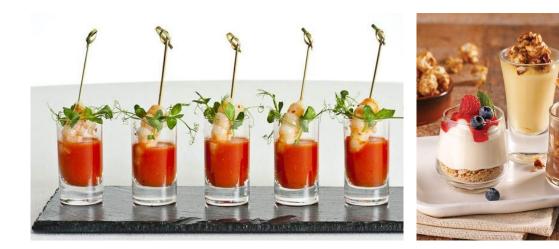

VERRINE, consists of a set of small thick-wall glasses and a ceramic tray to serve small foods such as canapes or other small appetizers.

The series is inspired by the modular rounded square shape, which has a simple and modern aesthetic look that makes food presentation stand out.

Verrine is designed with stackable functionality, making it more practical and conveniently conserving space. The glass container and ceramic tray can be mixed and matched to fit the service requirements for a variety of foods, whether it is for a buffet or a personal set service. The possibilities are endless, Verrine can make a difference in adding a unique touch to your food presentation according to your imagination.

The unique feature of Verrine is that this well-crafted assortment has been thoughtfully designed with personal hygiene at the forefront. We fully realize the importance of personal cleanliness, especially in the context of the current circumstances, so Verrine helps reduce unnecessary contact during social gatherings, helping to maintain personal hygiene while you and your guests enjoy your special occasions. Simple | Modularity | Stackable