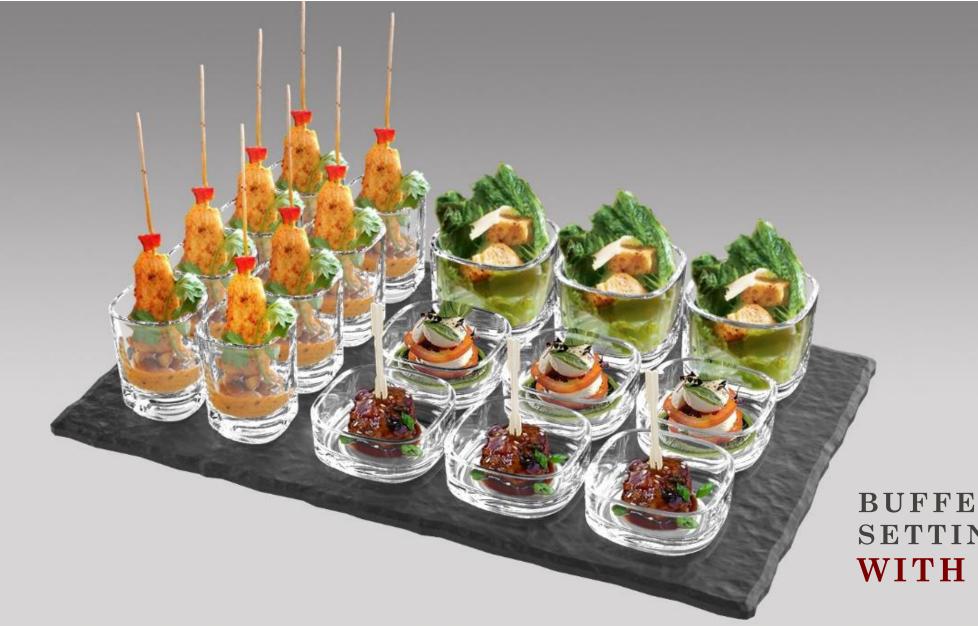

#### Material Remark

- Cup material are all glasses
- Tray material are Ceramic

BUFFET LINE SETTINGS WITH FOOD

VERRINE PRESERVE THE PERSONAL HYGIENE